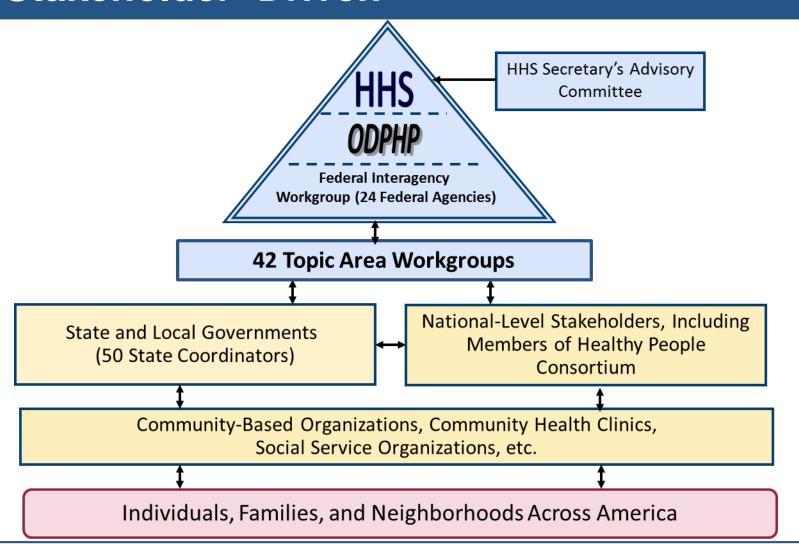

### Federally Led, Stakeholder- Driven

# Cross-Federal Management/Coordination

#### Federal Interagency Workgroup (FIW)

- Ongoing oversight and guidance
- Trans-federal membership
- 45 members, representing 24 HHS agencies/offices
- Expanded to include non-HHS Federal partners
  - ED, EPA, DOI, DOJ, HUD, USDA, VA, DOT and others

#### **Topic Area Workgroups**

- Lead or co-lead federal agency
- Objective development, implementation, measurement