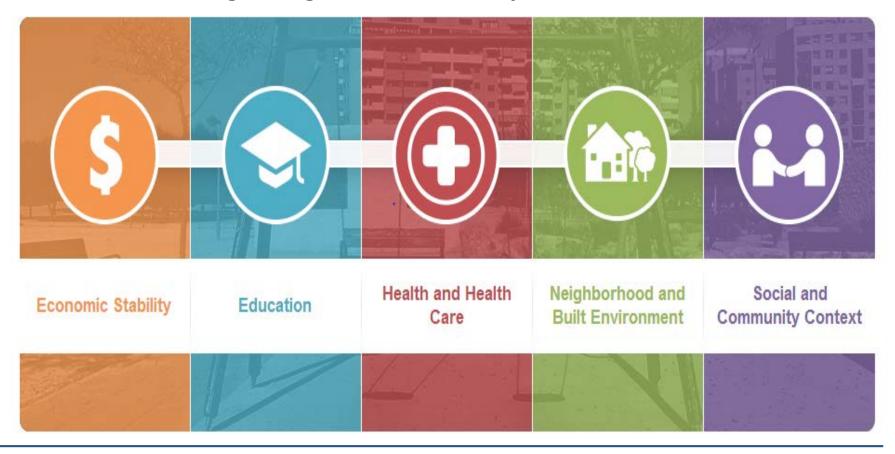

## Social Determinants of Health

# Healthy People 2020's Social Determinants of Health Organizing Framework: 5 Key Determinants